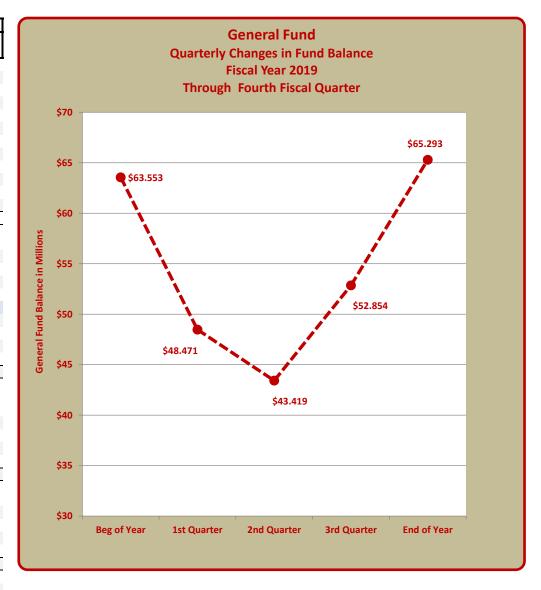

#### TERRY HUNT, KANE COUNTY AUDITOR KANE COUNTY AUDITOR'S QUARTERLY FINANCIAL REPORT STATEMENT OF REVENUES, EXPENDITURES AND CHANGES IN THE GENERAL FUND FOURTH QUARTER FISCAL YEAR 2019

|                                                   | ſ  | Genera             | al Fund             |
|---------------------------------------------------|----|--------------------|---------------------|
|                                                   | l  | Budget             | Actual              |
|                                                   | L  | Fiscal Year Totals | Year To Date Totals |
| Revenues:                                         |    |                    |                     |
| Property Taxes                                    | \$ | 34,674,704         | 34,733,716          |
| Other Taxes                                       |    | 26,468,000         | 27,356,790          |
| Licenses and Permits                              |    | 1,208,735          | 1,281,201           |
| Grants                                            |    | 274,872            | 294,929             |
| Charges for Services                              |    | 13,350,212         | 13,867,117          |
| Fines                                             |    | 2,218,000          | 2,329,797           |
| Reimbursements                                    |    | 5,162,918          | 5,423,679           |
| Interest                                          |    | 1,093,286          | 1,470,942           |
| Insurance Recovery                                |    | 0                  | 0                   |
| Miscellaneous                                     |    | 257,173            | 364,469             |
| Cash on Hand                                      |    | 10,016,252         | 0                   |
| Total Revenues                                    | \$ | 94,724,152         | 87,122,641          |
| Expenditures and Encumbrances:                    |    |                    |                     |
| Personnel                                         | Ś  | 68,510,300         | 63,694,370          |
| Contractual Services                              | ·  | 10,449,480         | 9,563,110           |
| Commodities                                       |    | 5,979,122          | 5,182,325           |
| Capital                                           |    | 264,000            | 340,436             |
| Unallocated Reduction to Budget Request           |    | (2,199,729)        | 0                   |
| Debt Service - Principal                          |    | 0                  | 0                   |
| Debt Service - Interest                           |    | 0                  | 0                   |
| Debt Service - Requirement                        |    | 0                  | 0                   |
| Contingency and Other                             |    | 5,136,073          | 0                   |
| Total Expenditures and Encumbrances               | \$ | 88,139,246         | 78,780,240          |
| Excess (Deficiency) of Revenues Over Expenditures | \$ | 6,584,906          | 8,342,400           |
| Other Financing Sources (Uses):                   |    |                    |                     |
| Issuance of Bonds                                 | \$ | 0                  | 0                   |
| Premium on Bonds Sold                             | Y  | 0                  | 0                   |
| Transfers In                                      |    | 8,978,099          | 8,960,805           |
| Transfers Out                                     |    | 15,563,005         | 15,563,005          |
| Total Other Financing Sources (Uses)              | \$ | (6,584,906)        | (6,602,200)         |
| Less Encumbrances included above:                 |    |                    |                     |
| Contractual Services                              | \$ |                    | 0                   |
| Commodities                                       | ڔ  |                    | 0                   |
| Capital                                           |    |                    | 0                   |
| Contingency and Other                             |    |                    | 0                   |
| Total Encumbrances included above                 |    |                    | 0                   |
| Net Change in Fund Balance                        | \$ | 0                  | 1,740,201           |
| Fund Balance, Beginning of Year                   | \$ | 0                  | 63,552,874          |
|                                                   |    |                    |                     |
| Fund Balance, End of Quarter                      | \$ |                    | 65,293,074          |