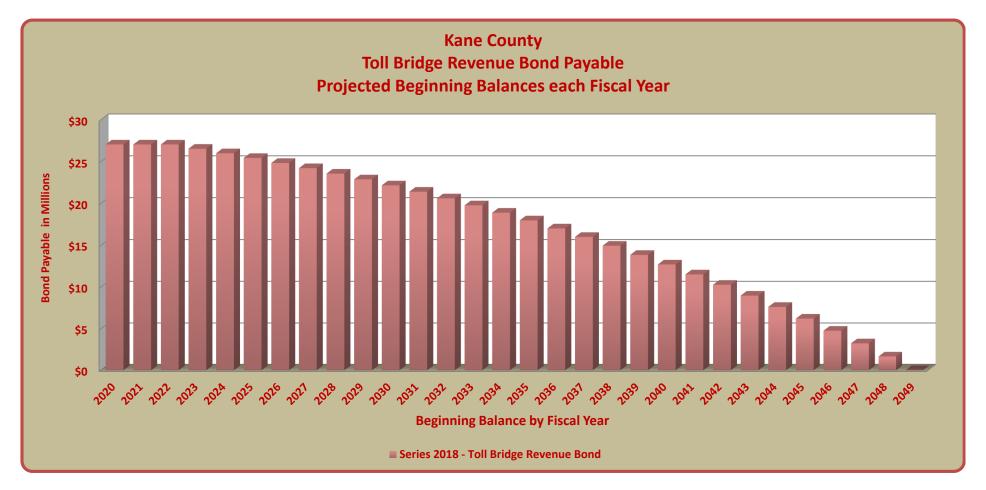

|                               |          |                |            |                 |            |           |
|           | Series 2018 - Toll Bridge Revenue Bonds | 0                             | 0        | 1,615,000      | 6,015,845  | 25,445,000      | 16,086,124 | 0         |
| Total Bo  | nds Payable                             | \$<br>0                       | 0        | 22,790,000     | 8,222,161  | 29,510,000      | 16,333,902 | 0         |



## TERRY HUNT, KANE COUNTY AUDITOR KANE COUNTY AUDITOR'S QUARTERLY FINANCIAL REPORT PROJECTED GENERAL OBLIGATION BONDS PAYABLE FOURTH QUARTER FISCAL YEAR 2019





## TERRY HUNT, KANE COUNTY AUDITOR KANE COUNTY AUDITOR'S QUARTERLY FINANCIAL REPORT PROJECTED TOLL BRIDGE REVENUE BOND PAYABLE FOURTH QUARTER FISCAL YEAR 2019





#### TERRY HUNT, KANE COUNTY AUDITOR KANE COUNTY AUDITOR'S QUARTERLY FINANCIAL REPORT COMBINED STATEMENT OF REVENUES, EXPENDITURES AND CHANGES IN COUNTYWIDE FUNDS FOURTH QUARTER FISCAL YEAR 2019

|                                                   |    | Governmental Funds |              | Proprietary Funds |              | Total Countywide Funds |              |
|---------------------------------------------------|----|--------------------|--------------|-------------------|--------------|------------------------|--------------|
|                                                   |    | Budget             | Actual       | Budget            | Actual       | Budget                 | Actual       |
|                                                   |    | Total Fiscal Year  | Year-To-Da