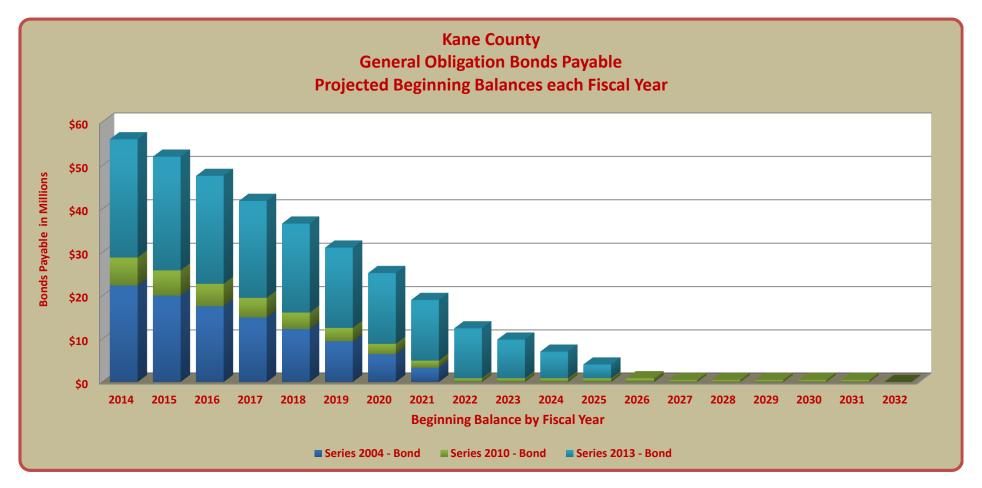

| 0                             | 0        | 13,170,000     | 1,519,500  | 3,195,000       | 47,925     | 0         |
| Toll Brid | ge Revenue Bond Payable:                |                               |          |                |            |                 |            |           |
|           | Series 2018 - Toll Bridge Revenue Bonds | 0                             | 0        | 1,615,000      | 6,015,845  | 25,445,000      | 16,086,124 | 0         |
| Total Bo  | nds Payable                             | \$<br>0                       | 0        | 22,790,000     | 8,222,161  | 29,510,000      | 16,333,902 | 0         |



## TERRY HUNT, KANE COUNTY AUDITOR KANE COUNTY AUDITOR'S QUARTERLY FINANCIAL REPORT PROJECTED GENERAL OBLIGATION BONDS PAYABLE FOURTH QUARTER FISCAL YEAR 2019





## TERRY HUNT, KANE COUNTY AUDITOR KANE COUNTY AUDITOR'S QUARTERLY FINANCIAL REPORT PROJECTED TOLL BRIDGE REVENUE BOND PAYABLE FOURTH QUARTER FISCAL YEAR 2019





#### TERRY HUNT, KANE COUNTY AUDITOR KANE COUNTY AUDITOR'S QUARTERLY FINANCIAL REPORT COMBINED STATEMENT OF REVENUES, EXPENDITURES AND CHANGES IN COUNTYWIDE FUNDS FOURTH QUARTER FISCAL YEAR 2019

|                                                   |    | Governmental Funds |              | Proprietary Funds |              | Total Countywide Funds |              |
|---------------------------------------------------|----|--------------------|--------------|-------------------|--------------|------------------------|--------------|
|                                                   |    | Budget             | Actual       | B