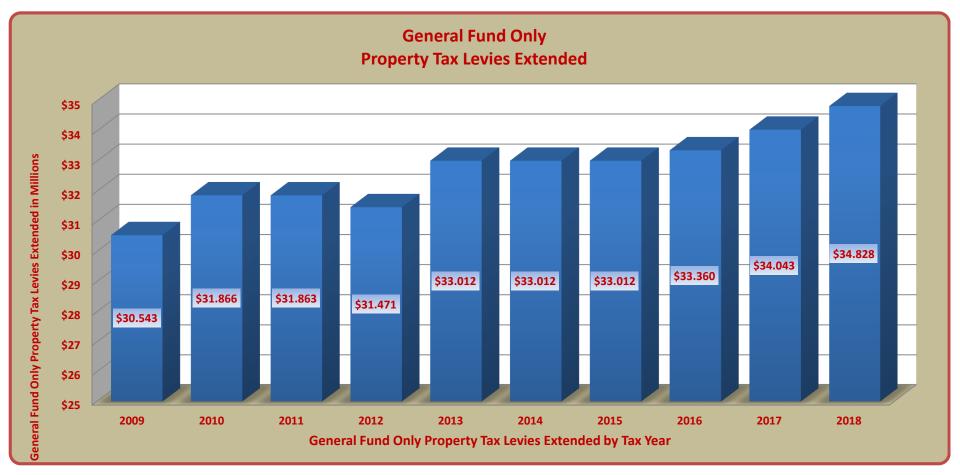

# TERRY HUNT, KANE COUNTY AUDITOR KANE COUNTY AUDITOR'S QUARTERLY FINANCIAL REPORT TEN YEAR HISTORY OF PROPERTY TAX LEVIES EXTENDED FOR THE GENERAL FUND FOURTH QUARTER FISCAL YEAR 2019