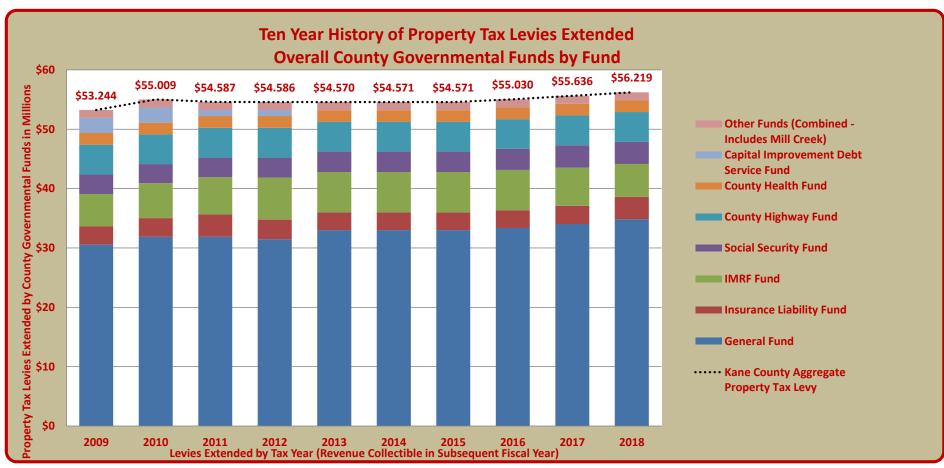

## TERRY HUNT, KANE COUNTY AUDITOR KANE COUNTY AUDITOR'S QUARTERLY FINANCIAL REPORT TEN YEAR HISTORY OF PROPERTY TAX LEVIES EXTENDED FOR COUNTY GOVERNMENTAL FUNDS BY FUND FOURTH QUARTER FISCAL YEAR 2019