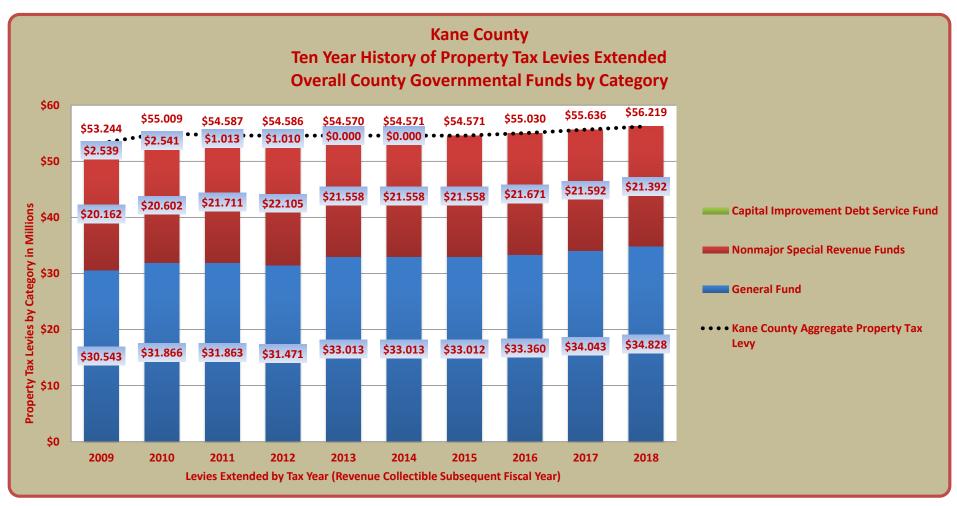

## TERRY HUNT, KANE COUNTY AUDITOR KANE COUNTY AUDITOR'S QUARTERLY FINANCIAL REPORT TEN YEAR HISTORY OF PROPERTY TAX LEVIES FOR COUNTY GOVERNMENTAL FUNDS BY FUND CATEGORY FOURTH QUARTER FISCAL YEAR 2019