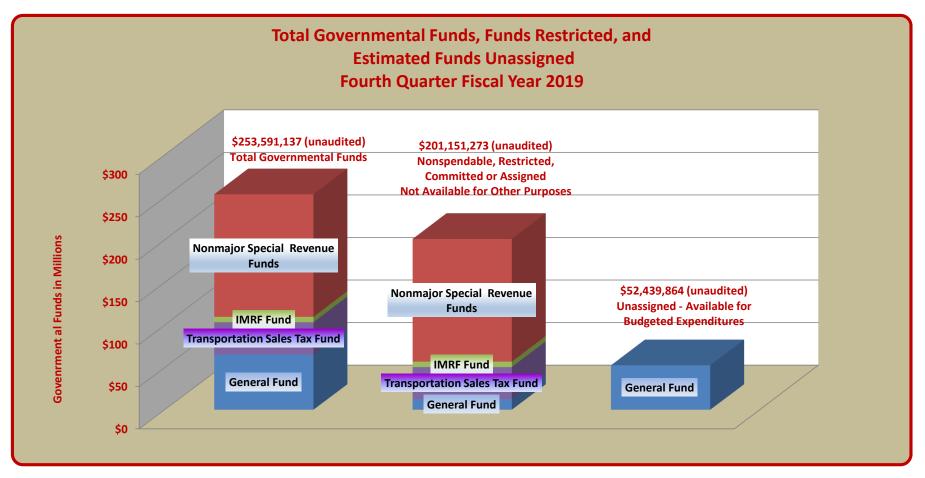

## TERRY HUNT, KANE COUNTY AUDITOR KANE COUNTY AUDITOR'S QUARTERLY FINANCIAL REPORT COMPARISONS OF OVERALL GOVERNMENTAL FUNDS TO RESTRICTED AND UNASSIGNED FUNDS FOURTH QUARTER FISCAL YEAR 2019