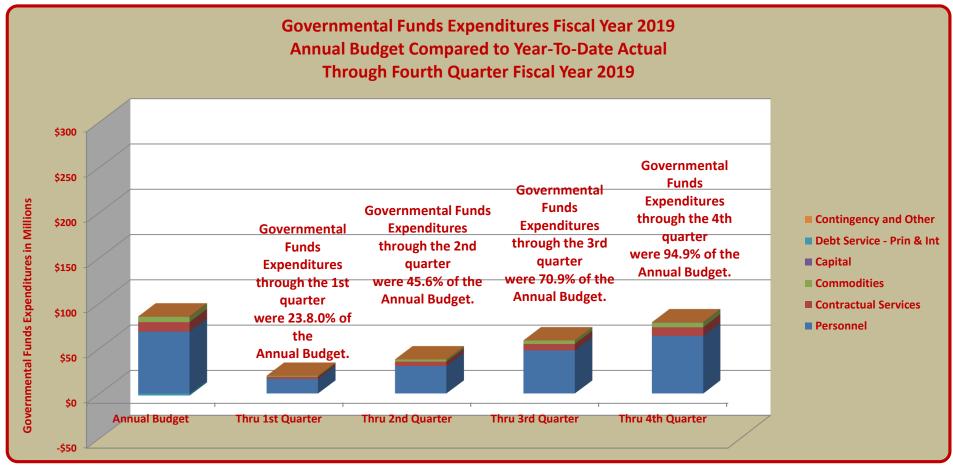

## TERRY HUNT, KANE COUNTY AUDITOR KANE COUNTY AUDITOR'S QUARTERLY FINANCIAL REPORT GOVERNMENTAL FUND EXPENDITURES FISCAL YEAR 2019 FOURTH QUARTER FISCAL YEAR 2019